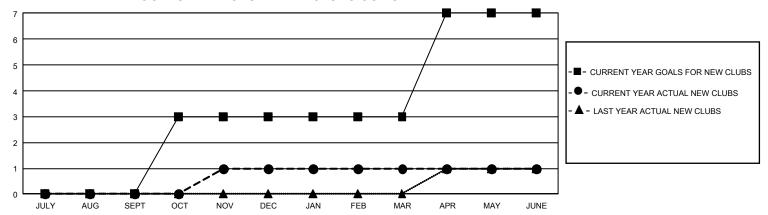

| 0         | 3             | JULY/AUG/SEPT         | 162                     | 183                     | 200                                                |
| OCT/NOV/DEC           | 9             | 1         | 2             | OCT/NOV/DEC           | 182                     | 185                     | 227                                                |
| JAN/FEB/MAR           | 0             | 0         | 0             | JAN/FEB/MAR           | 168                     | 102                     | 167                                                |
| APR/MAY/JUNE          | 12            | 0         | 1             | APR/MAY/JUNE          | 139                     | 225                     | 381                                                |

## GOALS AND ACTUAL NEW CLUBS CUMULATIVE



## GOALS AND ACTUAL MEMBERS CUMULATIVE



| DROPPED CLUBS: 6        |          | 201 CLUBS OF 300 ADDED 1<br>OR MORE NEW MEMBERS | GENDER DISTRIBUTION                 |                |  |
|-------------------------|----------|-------------------------------------------------|-------------------------------------|----------------|--|
|                         |          |                                                 | MALE                                | 5,062 (67.02%) |  |
|                         |          |                                                 | FEMALE                              | 2,489 (32.95%) |  |
| DROPPED MEMBERS         |          |                                                 | NON BINARY                          | 2 (0.03%)      |  |
| DECEASED 119