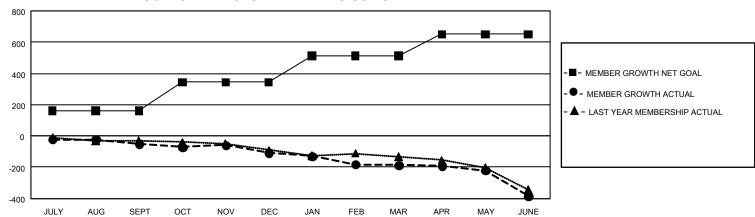

## GOALS AND ACTUAL MEMBERS CUMULATIVE

| DROPPED CLUBS: 6        |          | 201 CLUBS OF 300 ADDED 1<br>OR MORE NEW MEMBERS | GENDER DISTRIBUTION                 |                |  |
|-------------------------|----------|-------------------------------------------------|-------------------------------------|----------------|--|
|                         |          |                                                 | MALE                                | 5,062 (67.02%) |  |
|                         |          |                                                 | FEMALE                              | 2,489 (32.95%) |  |
| DROPPED MEMBERS         |          |                                                 | NON BINARY                          | 2 (0.03%)      |  |
| DECEASED 119            |          |                                                 | PREFER NOT TO ANSWER 0 (0.00%)      |                |  |
| CLUB CANCELLED<br>OTHER | 0<br>851 | CLICK HERE FOR                                  | TOTAL FAMILY UNIT MEMBERS           | 675            |  |
| TOTAL                   | 970      | CUMULATIVE MEMBERSHIP DATA                      | FAMILY MEMBERS PAYING HALF DUES 343 |                |  |